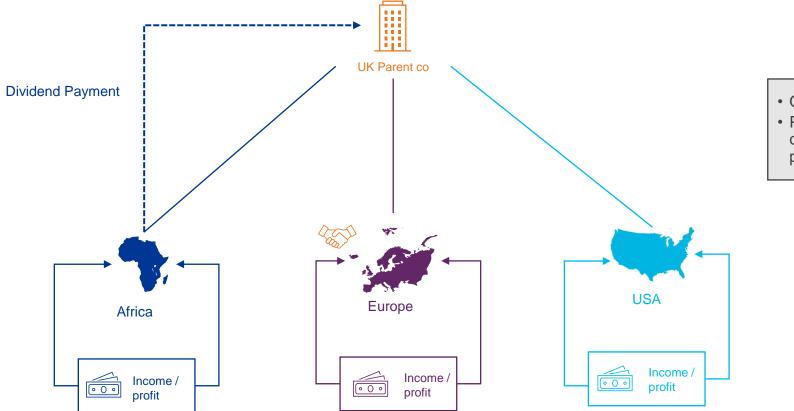

#### Commercialisation

• Ongoing initial tax structure impacts

 Potential business and tax structuring options e.g. HQ / operations hubs for procurement, sales and marketing

- Profit generation
- Entitlement to market reward
- Supply chain optimisation