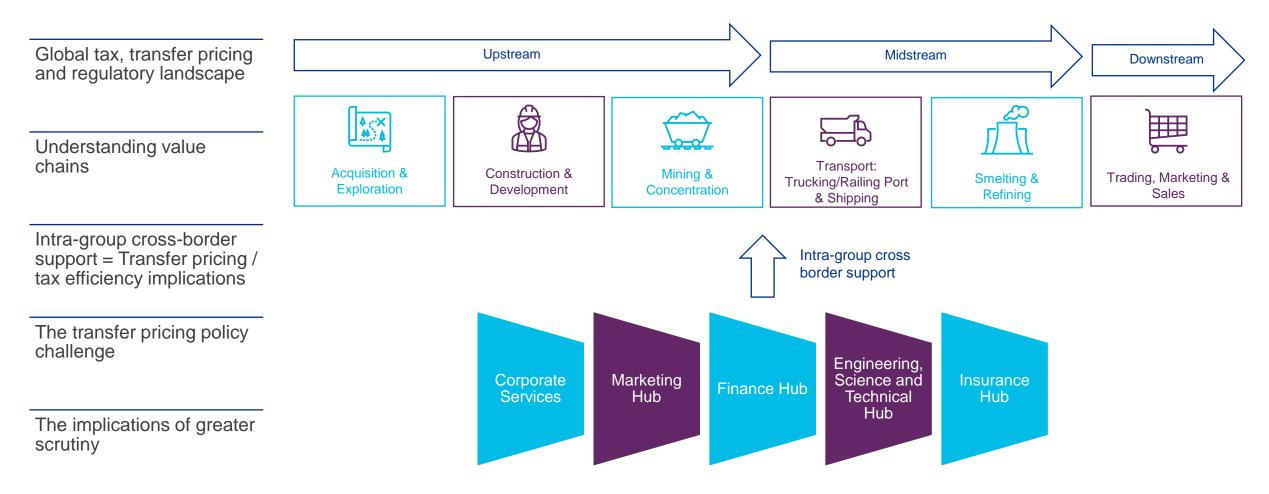

#### Transfer pricing

Each Natural Resources business has its own value chain, which should be mapped to critically evaluate the business, tax and regulatory implications.