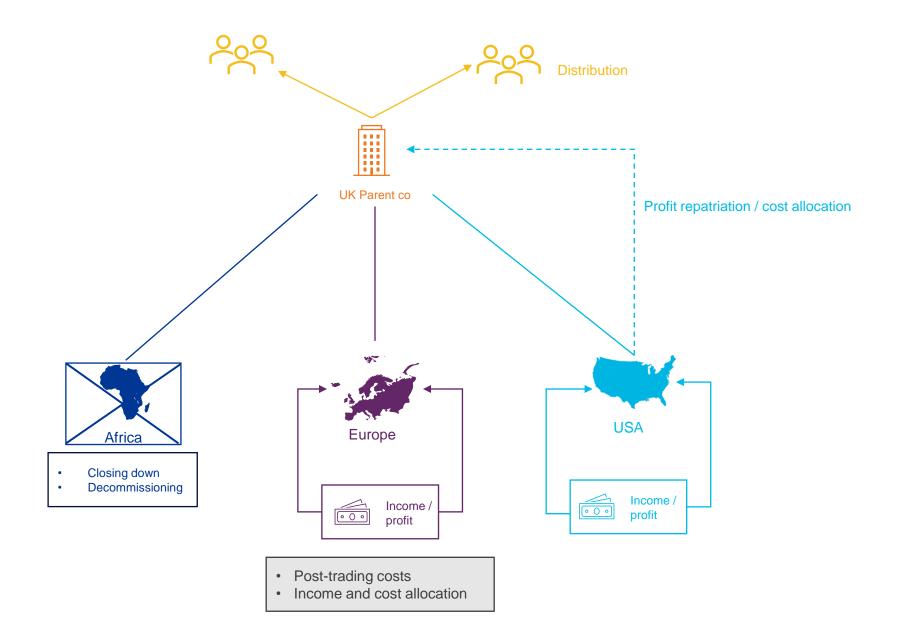

#### Corporate tax considerations

WHT implications

#### Corporate tax considerations

#### **Tax treaties**

#### **Flows of VAT**